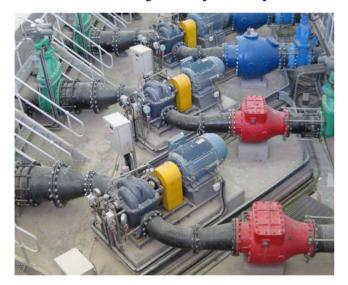

## **Old Salwa Pumping Station**

Water Supply Pumps

- 1,620m<sup>3</sup>/h 35m 200kW 3units
- 1,080m³/h 35m 160kW 3units