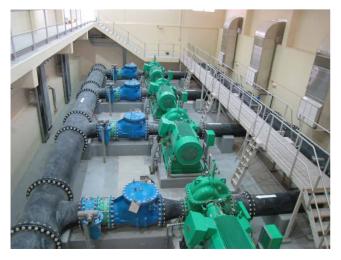

## **2** TSE1&2 Project (2009)

Infrastructure projects such as road, electricity, water, telecom, irrigation and so on are continuously and quickly expending in whole area in Qatar.

Among of them, irrigation pumping facilities are enlarged to feed the more capacity of Treated Sewage Effluent as irrigation for the palm trees and plant on the streets in the most area of Doha. Torishima has supplied and installed all Electrical, Mechanical and Instrument / Control System.

## **TSE-2 Pumping Station**

Main Pumps 2,160m<sup>3</sup>/h - 60m - 570kW - 4units